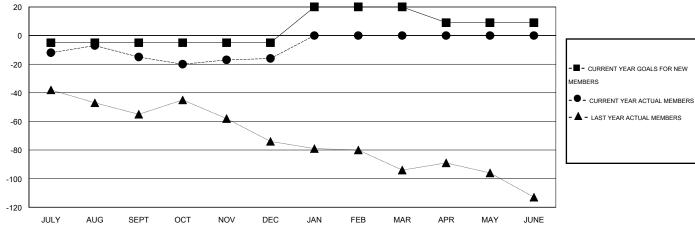

## GMT: THOMAS MATNEY LOCATION ILLINOIS GMT CA 1

|                       |                  | Clubs     |                  |                  | Members               |                    |                                     |                    |                  |
|-----------------------|------------------|-----------|------------------|------------------|-----------------------|--------------------|-------------------------------------|--------------------|------------------|
| RESULTS FOR 2015-2016 |                  |           |                  |                  | RESULTS FOR 2015-2016 |                    |                                     |                    |                  |
| QUARTER               | NEW CLUB<br>GOAL | NEW CLUBS | DROPPED<br>CLUBS | NET<br>GAIN/LOSS | QUARTER               | NEW MEMBER<br>GOAL | CHARTER AND<br>NEW MEMBERS<br>ADDED | DROPPED<br>MEMBERS | NET<br>GAIN/LOSS |
| JULY/AUG/SEPT         | 0                | 0         | 0                | 0                | JULY/AUG/SEPT         | -5                 | 44                                  | 59                 | -15              |
| OCT/NOV/DEC           | 0                | 0         | 0                | 0                | OCT/NOV/DEC           | 0                  | 42                                  | 43                 | -1               |
| JAN/FEB/MAR           | 1                | 0         | 0                | 0                | JAN/FEB/MAR           | 25                 | 0                                   | 0                  | 0                |
| APR/MAY/JUNE          | 0                | 0         | 0                | 0                | APR/MAY/JUNE          | -11                | 0                                   | 0                  | 0                |